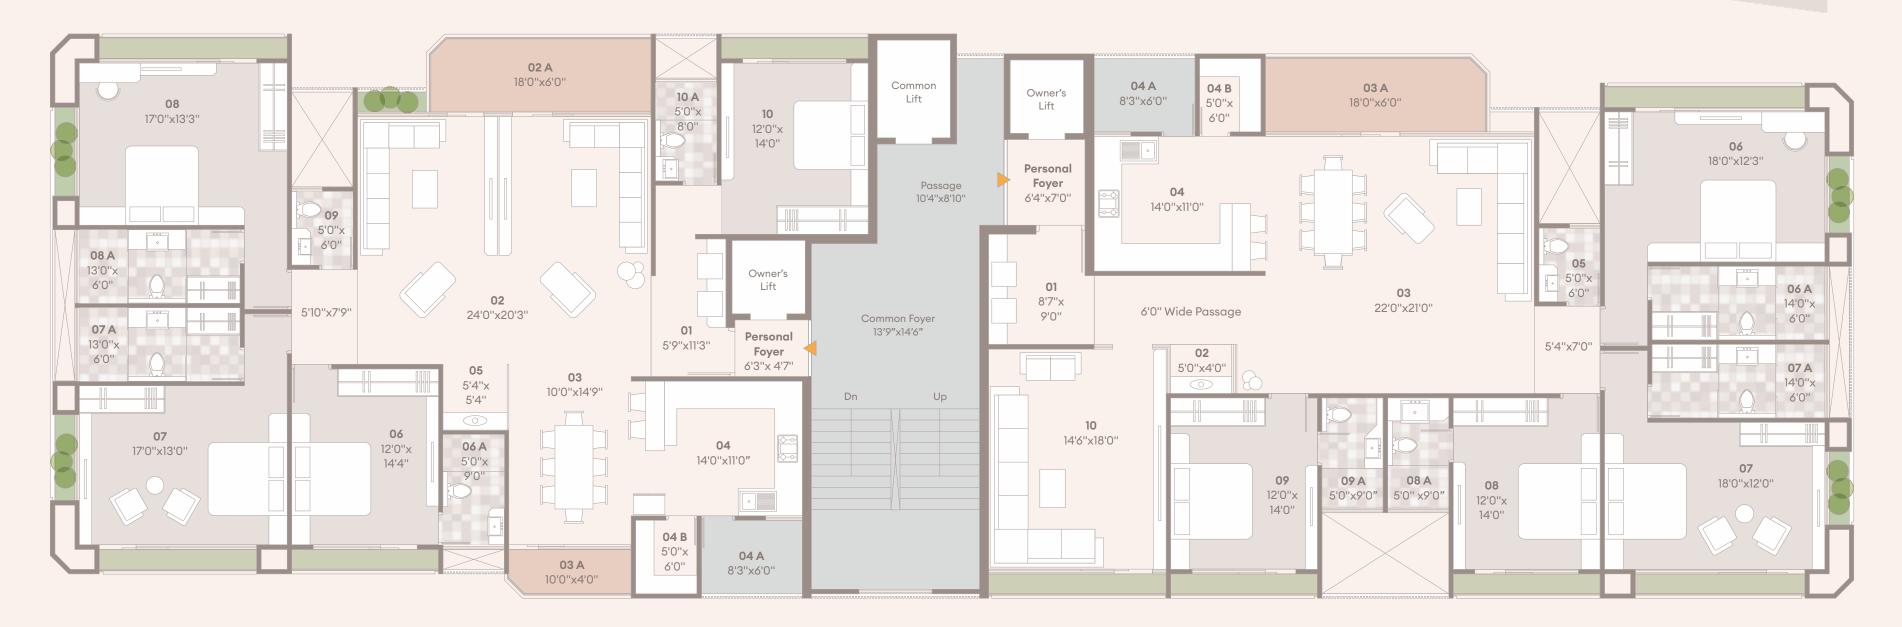

## TOWER **B** TYPICAL UNIT FLOOR PLAN

## 101 TO 1101

| 01   | Vestibule            |
|------|----------------------|
| 02   | Pooja                |
| 03   | Living & Family Room |
| 03 A | Balcony              |
| 04   | Kitchen              |
| 04 A | Store                |
|      |                      |

| 04 B | Wash           |
|------|----------------|
| 04 C | Dining         |
| 05   | Powder Toilet  |
| 06   | Bedroom        |
| 06 A | Dress & Toilet |
| 07   | Bedroom        |

| 07 A | Dress & Toilet |
|------|----------------|
| 08   | Bedroom        |
| 08 A | Dress & Toilet |
| 09   | Bedroom        |
| 09 A | Dress & Toilet |

RERA CARPET AREA : 2157 SQ.FT. | WASH / BALCONY AREA : 155 SQ.FT. | ARCH. PROJ. / PLANTER / PERSONAL FOYER : 229 SQ.FT.