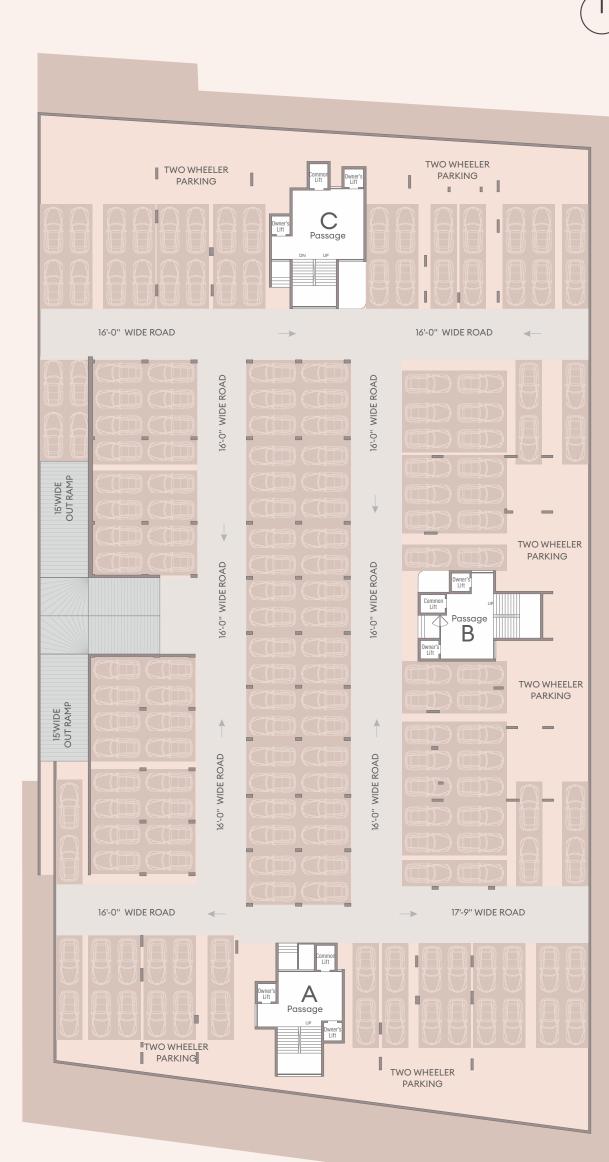

oom, balcony & wet areas



#### DOORS & WINDOWS

- Main Door: Teak wood frame and flush door with veneer finish on both sides
- Internal Doors: Teak wood frame and Flush doors with laminate on both sides
- Slider Windows: High quality Powder coated Aluminum / UPVC section



#### KITCHEN

- Natural granite /Artificial premium stone platform with Quartz sink & Swivel tap
- Vitrified / Ceramic tile dado above platform upto lintel level
- Wash Area with ceramic tiles dado / Natural Stone floor



#### SANITARY & FIXTURE

Premium Bath fittings of reputed make like - Hansgrohe / Grohe
 / Kohler / Roca or Equivalent



#### AIR CONDITIONING

• Space Provided for VRV system in each unit



#### ELECTRIFICATION

• 3 phase Concealed Electrical cabling with Modular Switches, MCB & ELCB Protection



**BASEMENT** 

8'0"





VADODARA'S MOST LOVED BUILDER 15 YEARS 35,00,000+ SQ.FT. **COUNTLESS SMILES** 

#### The journey of Ananta Builders' has been one of many milestones.

Founded in 2009, Ananta is Vadodara's very own world-class real estate developer. An amalgamation of young and passionate individuals, Ananta Builders has been redefining the skyline of Vadodara with some finest real estate properties. Icons of class, luxury and value-for-money, our landmark developments are home to people from diverse socioeconomic backgrounds. Known for quality construction, fast project completion and comprehensive set of amenities, we delight our customers with thoughtful innovations and genuine craftsmanship.

From Residential to Commercial, Hospitality to Retail, we are creating spaces that h