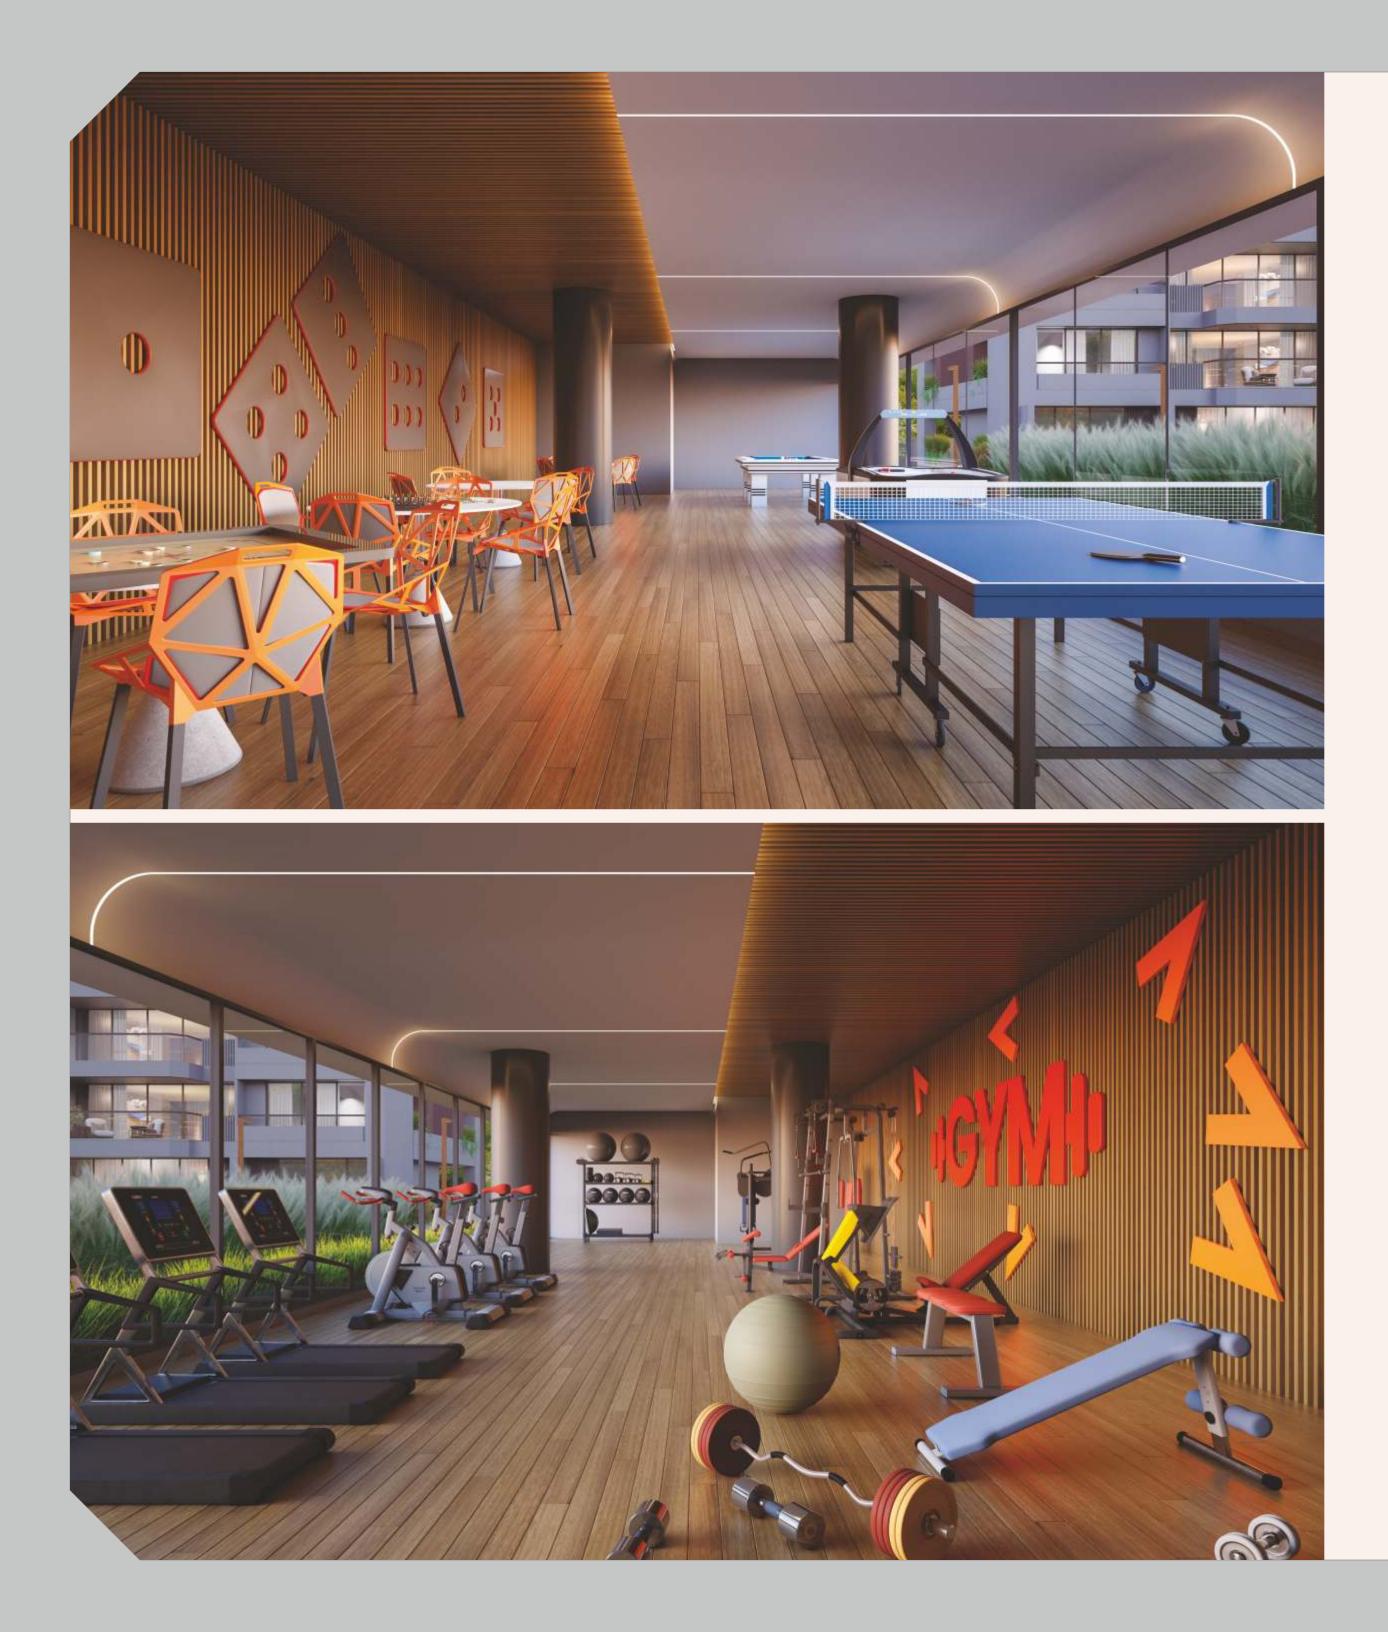

## SUPERIOR AMENITIES

Multipurpose Hall Where Every Occasion Finds Its Perfect Space

Indoor Games Where Fun Knows No Limits

Yoga/Zumba/Disco Room Elevate Your Spirit, Move To The Rhythm Of Wellness

**Mini Theater** A Private Escape To A World Of Entertainment.

**Pool Side Cafeteria** Savor A Bite Of Bliss By The Pool, Where Every Meal Is A Moment To Unwind.

Gymnasium

Sculpt Your Journey To Wellness In A Space Where Each Heartbeat Counts.

Steam Room

Embrace Tranquility As The Steam Weaves Its Magic, A Retreat For Body And Soul.

## IN PURSUIT OF **PEAK PERFORMANCE** GYMNASIUM

**FUN ZONE** INDOOR GAMES

DIVE INTO THE