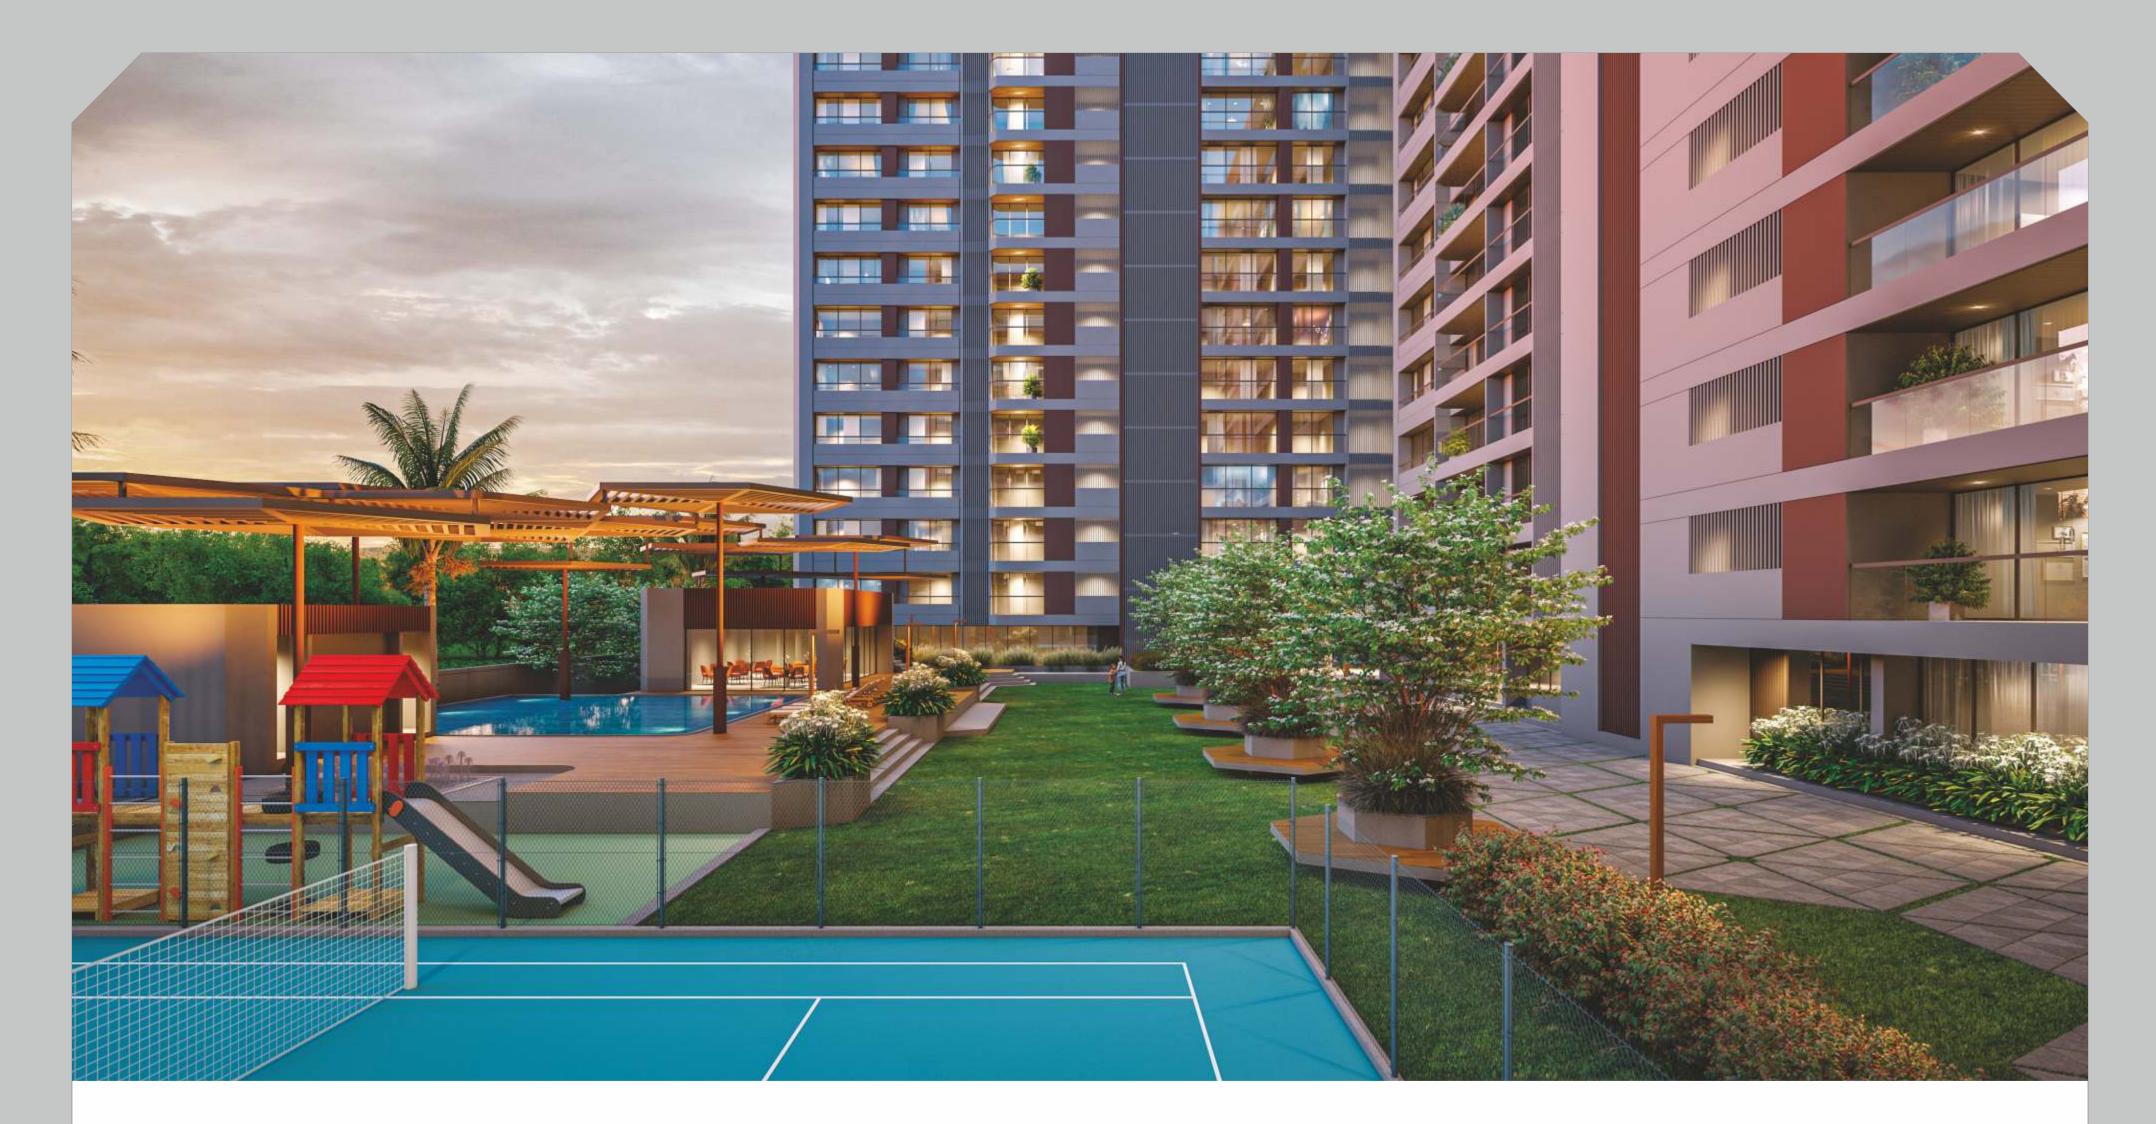

## CLUBHOUSE

DISCOVER THE HEART OF COMMUNITY LIVING AT STALLION 72'S

A haven where connections thrive, and life is elevated. More than a space, it's your private retreat for leisure, entertainment, and social interaction. From chic lounges to sophisticated event spaces, our Clubhouse seamlessly blends luxury and comfort. Whether unwinding by the pool side or focusing on well-being in the fitness centre, it's designed to enhance your quality of life. Welcome to a world where Stallion 72's Clubhouse is the epicentre of refined living and lasting friendships.

## SUPERIOR AMENITIES

Multipurpose Hall Where Every Occasion Finds Its Perfect Space

Indoor Games Where Fun Knows No Limits

Yoga/Zumba/Disco Room Elevate Your Spirit, Move To The Rhythm Of Wellness

**Mini Theater** A Private Escape To A World Of Entertainment.

**Reception/Visitors Lounge In Each Tower** Where Elegance Welcomes You At Every Turn.

Jogging Track Embark On A Wellness Journey, One Stride At A Time, On Our Dedicated Jogging Track.

**Kids Pool** A Miniature World Of Joy.

Toddler's / Kids Room

A World Of Play And Wonder

Because Every Welcome And Farewell Matters.

Crafted Just For Our Little Adventurers.

Multipurpose Court Sports And Versatility Converge In A Space That Echoes With Cheers And Camaraderie.