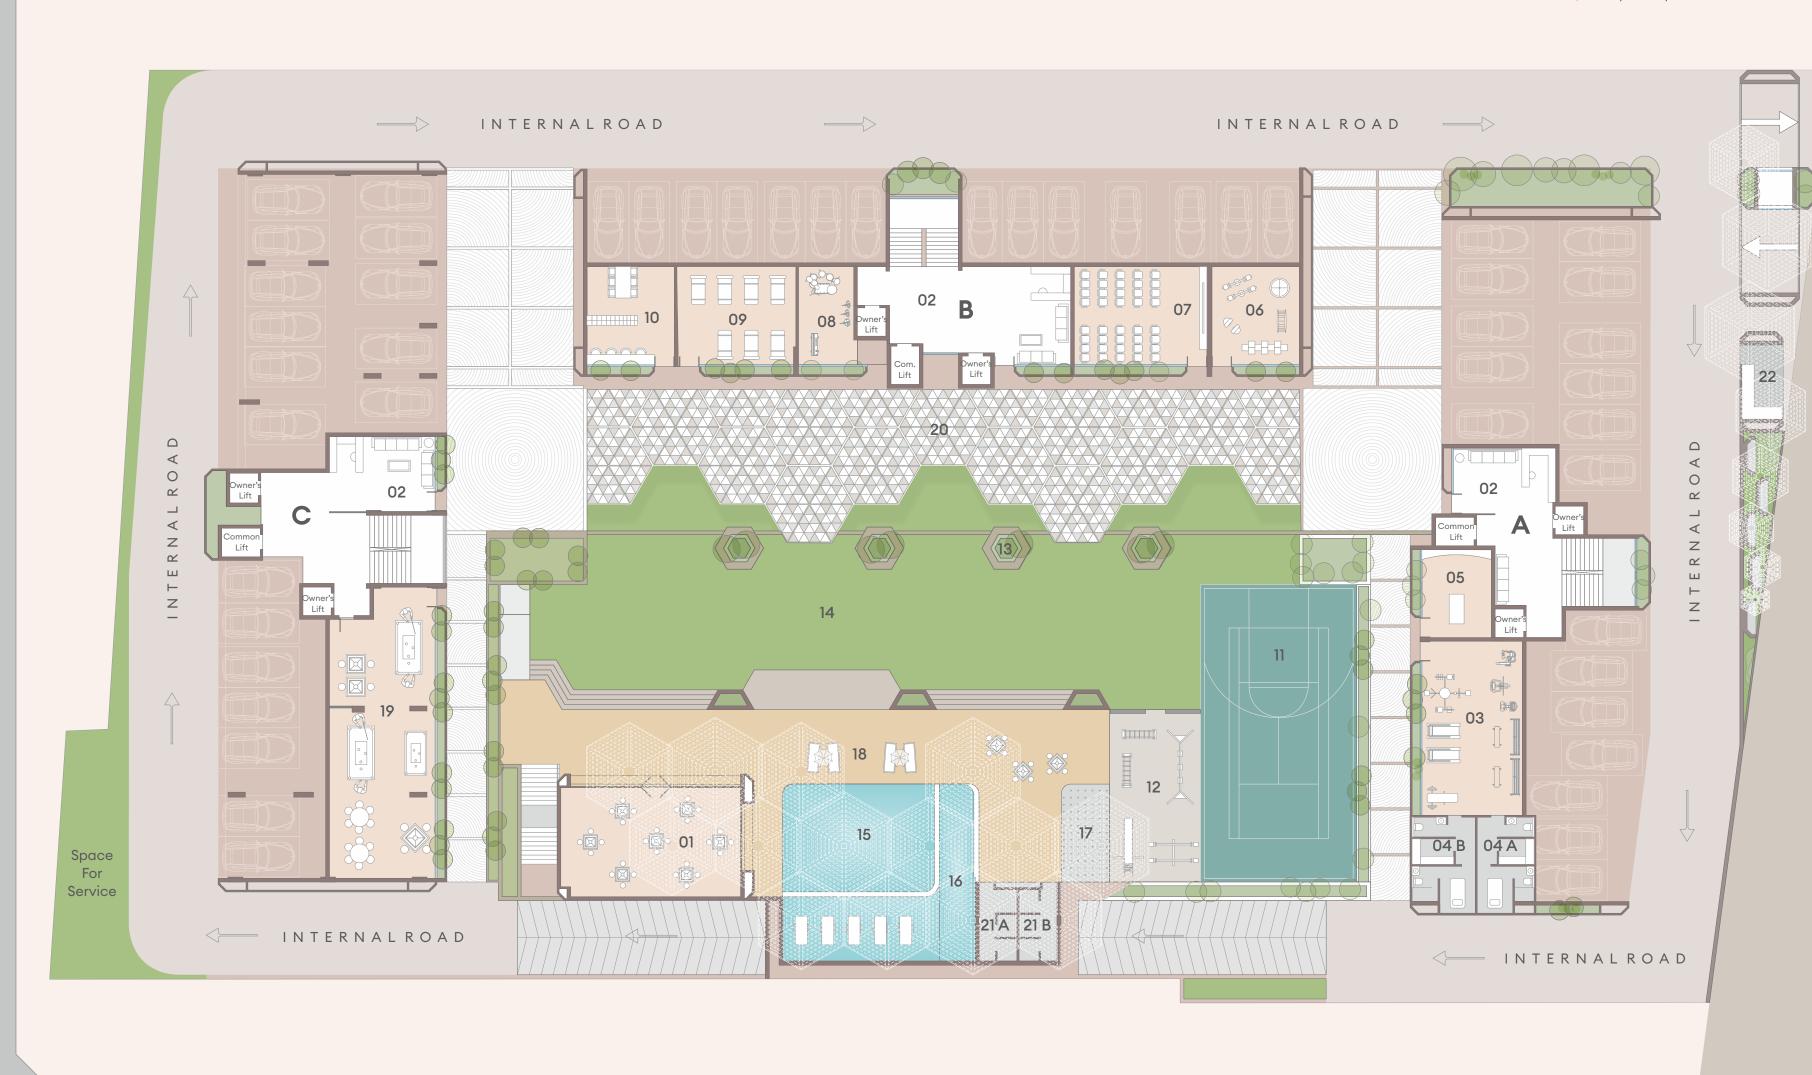

## **GROUND** FLOOR LAYOUT

| 01   | Multipurpose Hall           | 08 | Art & Music Room          |
|------|-----------------------------|----|---------------------------|
| 02   | Reception / Visitors Lounge | 09 | Yoga / Zumba / Disco Room |
| 03   | Gymasium                    | 10 | Library / Newspaper /     |
| 04 A | Gents Spa & Steam Room      |    | Co-working Space          |
| 04 B | Ladies Spa & Steam Room     | 11 | Multipurpose Court        |
| 05   | Virtual Golf                | 12 | Children's Play Area      |
| 06   | Toddler's / Kids Room       | 13 | Senior Citizen Sit-out    |
| 07   | Mini Theater                | 14 | Party Lawn & Garden       |
|      |                             |    |                           |

| 15   | Swimming Pool With Deck            |
|------|------------------------------------|
| 16   | Kids Pool                          |
| 17   | Rain Dance Floor                   |
| 18   | Pool Side Cafeteria                |
| 19   | Indoor Games                       |
| 20   | Jogging Track                      |
| 21 A | Gents Washroom With Changing Room  |
| 21 B | Ladies Washroom With Changing Room |
|      |                                    |

22 Pickup & Drop-off Zone

 $\Box$ 

 $\checkmark$ 

0

R

ш  $\Box$ 

\_  $\geq$ 

R