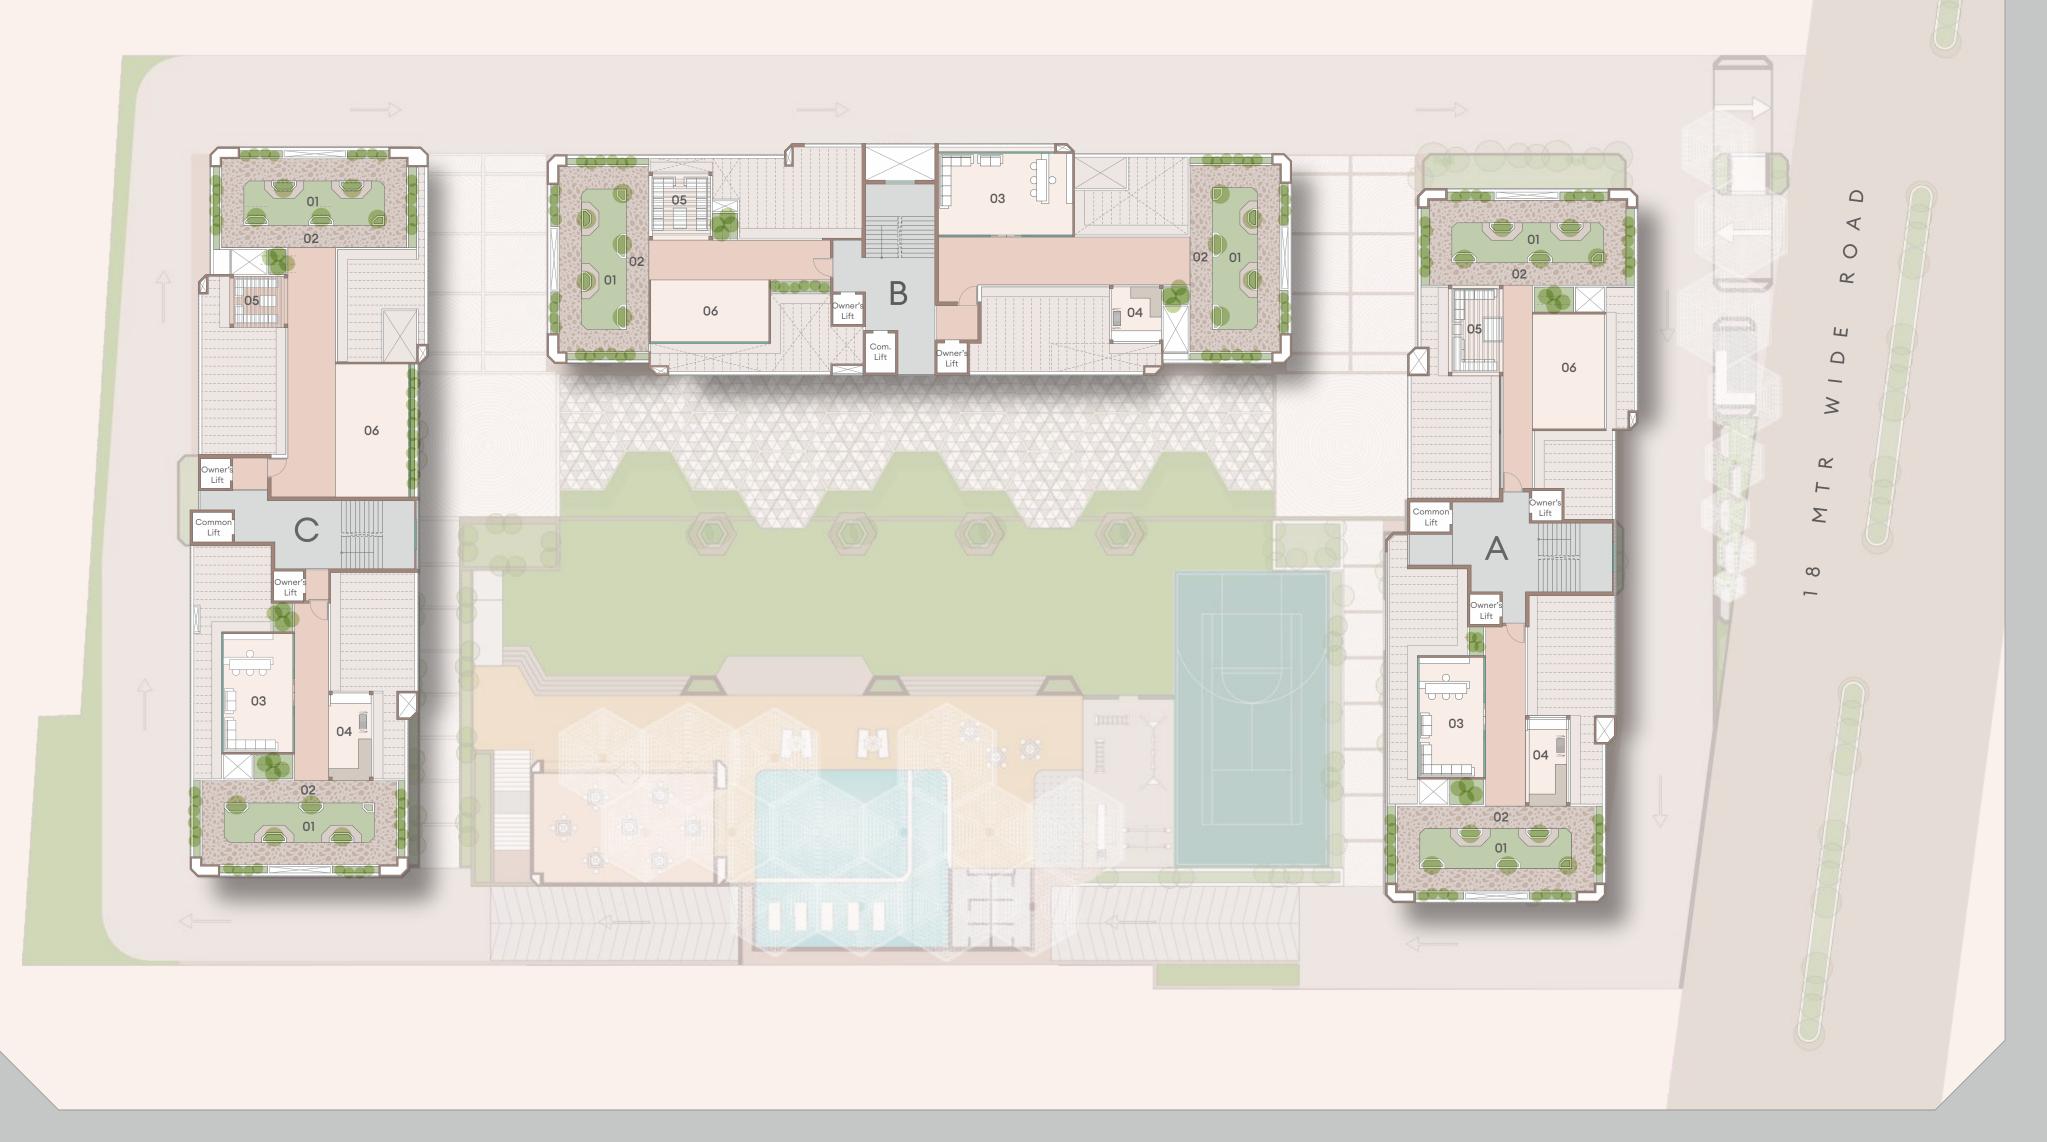

#### **ARCHITECT'S** THOUGHT

Stallion 72 is a new-age multi-residential apartment scheme designed to perfection architecturally. The 'C' shaped master plan constitutes three towers, creating a pocket in the center for all the common activities and landscaped open area. The three bold box-like apartments house 2 units which are open from all four sides offering smooth cross ventilation. The towers are planned perpendicular to each other and yet, each unit is vastu-complaint. The standing balconies and architectural projections offer space for adding in greens in each room. The design of these towers is simple yet bold standing tall amongst the neighboring buildings. The filleted edges to the towers make it visually soothing. The special feature of the landscape design is the hexagonal honey-comb metal structure giving solid character to the property.

## **GROUND** FLOOR LAYOUT

| 01   | Multipurpose Hall           | 08 | Art & Music Room          |
|------|-----------------------------|----|---------------------------|
| 02   | Reception / Visitors Lounge | 09 | Yoga / Zumba / Disco Room |
| 03   | Gymasium                    | 10 | Library / Newspaper /     |
| 04 A | Gents Spa & Steam Room      |    | Co-working Space          |
| 04 B | Ladies Spa & Steam Room     | 11 | Multipurpose Court        |
| 05   | Virtual Golf                | 12 | Children's Play Area      |
| 06   | Toddler's / Kids Room       | 13 | Senior Citizen Sit-out    |
| 07   | Mini Theater                | 14 | Party Lawn & Garden       |
|      |                             |    |                           |

| 15   | Swimming Pool With Deck            |
|------|------------------------------------|
| 16   | Kids Pool                          |
| 17   | Rain Dance Floor                   |
| 18   | Pool Side Cafeteria                |
| 19   | Indoor Games                       |
| 20   | Jogging Track                      |
| 21 A | Gents Washroom With Changing Room  |
| 21 B | Ladies Washroom With Changing Room |
|      |                                    |

22 Pickup & Drop-off Zone

 $\Box$ 

 $\checkmark$ 

0

R

ш  $\Box$ 

\_  $\geq$ 

R