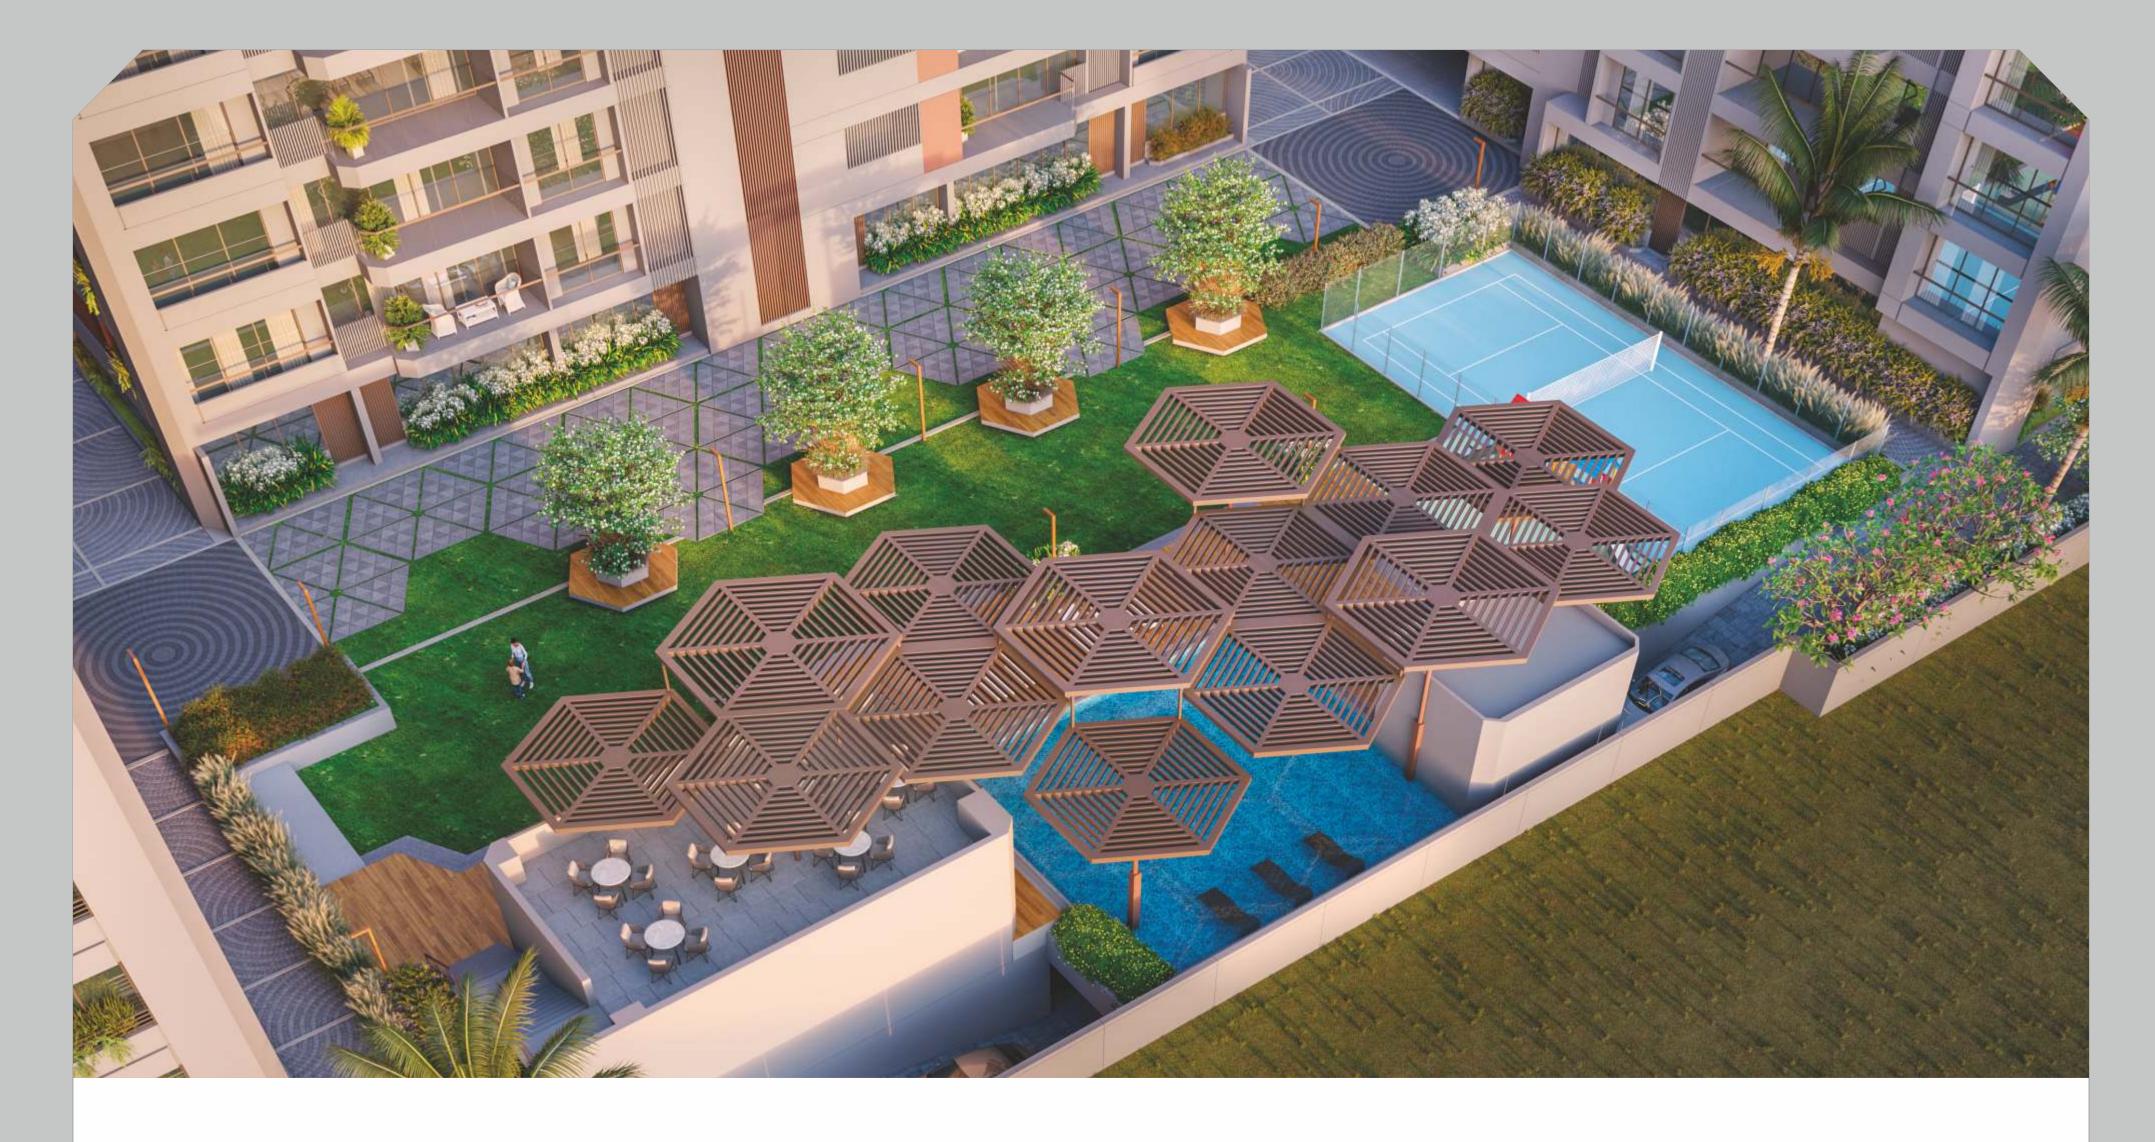

#### **ARCHITECT'S** THOUGHT

Stallion 72 is a new-age multi-residential apartment scheme designed to perfection architecturally. The 'C' shaped master plan constitutes three towers, creating a pocket in the center for all the common activities and landscaped open area. The three bold box-like apartments house 2 units which are open from all four sides offering smooth cross ventilation. The towers are planned perpendicular to each other and yet, each unit is vastu-complaint. The standing balconies and architectural projections offer space for adding in greens in each room. The design of these towers is simple yet bold standing tall amongst the neighboring buildings. The filleted edges to the towers make it visually soothing. The special feature of the landscape design is the hexagonal honey-comb metal structure giving solid character to the property.

## **TERRACE AMENITIES** IN EACH TOWER