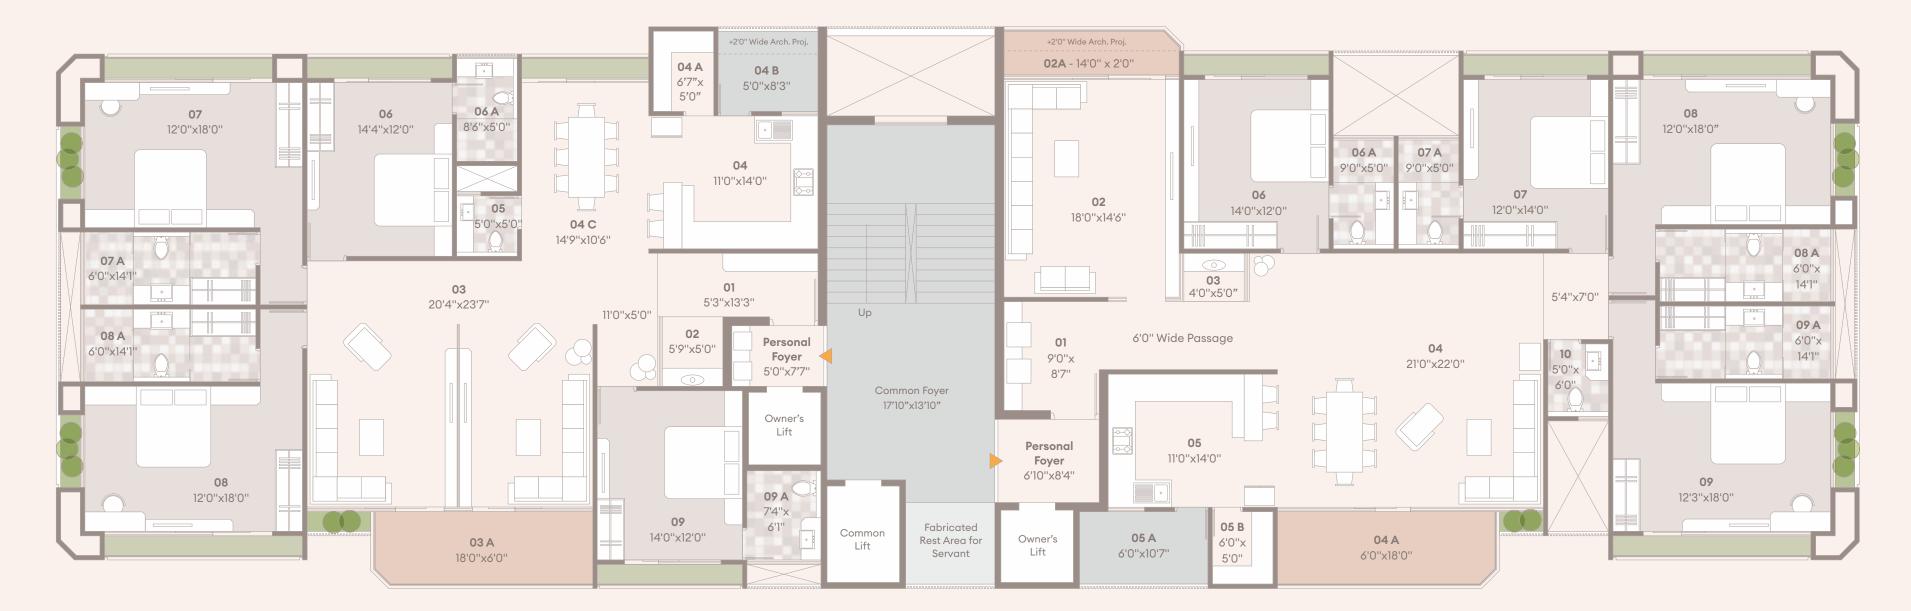

## TOWER A **TYPICAL UNIT FLOOR PLAN**

## 101 TO 1101

| 01   | Vestibule            |
|------|----------------------|
| 02   | Living & Family Room |
| 02 A | Balcony              |
| 03   | Dining               |
| 03 A | Balcony              |
| 04   | Kitchen              |
|      |                      |

| 04 A | Wash           |
|------|----------------|
| 04 B | Store          |
| 05   | Pooja          |
| 06   | Bedroom        |
| 06 A | Dress & Toilet |
| 07   | Bedroom        |

| 07 A | Dress & Toilet |
|------|----------------|
| D8   | Bedroom        |
| A 80 | Dress & Toilet |
| 09   | Powder Toilet  |
| 0    | Bedroom        |
| 10 A | Dress & Toilet |

RERA CARPET AREA : 2162 SQ.FT. | WASH / BALCONY AREA : 209 SQ.FT. | ARCH. PROJ. / PLANTER / PERSONAL FOYER : 173 SQ.FT.