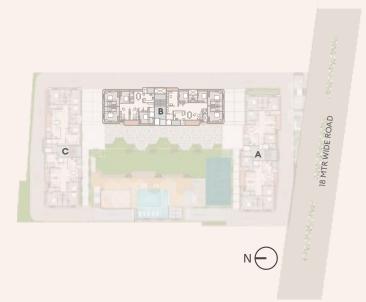

NAL FOYER : 174 SQ.FT.

## TOWER **B** TYPICAL UNIT FLOOR PLAN



## 101 TO 1101

| 01   | Vestibule            |
|------|----------------------|
| 02   | Pooja                |
| 03   | Living & Family Room |
| 03 A | Balcony              |
| 04   | Kitchen              |
| 04 A | Store                |
|      |                      |

| 04 B | Wash           |
|------|----------------|
| 04 C | Dining         |
| 05   | Powder Toilet  |
| 06   | Bedroom        |
| 06 A | Dress & Toilet |
| 07   | Bedroom        |

| 07 A | Dress & Toilet |
|------|----------------|
| 08   | Bedroom        |
| 08 A | Dress & Toilet |
| 09   | Bedroom        |
| 09 A | Dress & Toilet |

RERA CARPET AREA : 2157 SQ.FT. | WASH / BALCONY AREA : 155 SQ.FT. | ARCH. PROJ. / PLANTER / PERSONAL FOYER : 229 SQ.FT.



## 102 TO 1102

| 01   | Vestibule      | 05   | Kitchen        | 07 A | Dress & Toilet |
|------|----------------|------|----------------|------|----------------|
| 02   | Living Room    | 05 A | Wash           | 08   | Bedroom        |
| 02 A | Balcony        | 05 B | Store          | 08 A | Dress & Toilet |
| 03   | Pooja          | 06   | Bedroom        | 09   | Bedroom        |
| 04   | Family Sitting | 06 A | Dress & Toilet | 09 A | Dress & Toilet |
| 04 A | Balcony        | 07   | Bedroom        | 10   | Powder Toilet  |

RERA CARPET AREA : 2341 SQ.FT. | WASH / BALCONY AREA : 213 SQ.FT. | ARCH. PROJ. / PLANTER / PERSONAL FOYER : 222 SQ.FT.

## TOWER **C** TYPICAL UNIT FLOOR PLAN



## 101 TO 1101

| 01   | Vestibule            | 04 A | Wash           | 07 A | Dress & Toilet |
|---