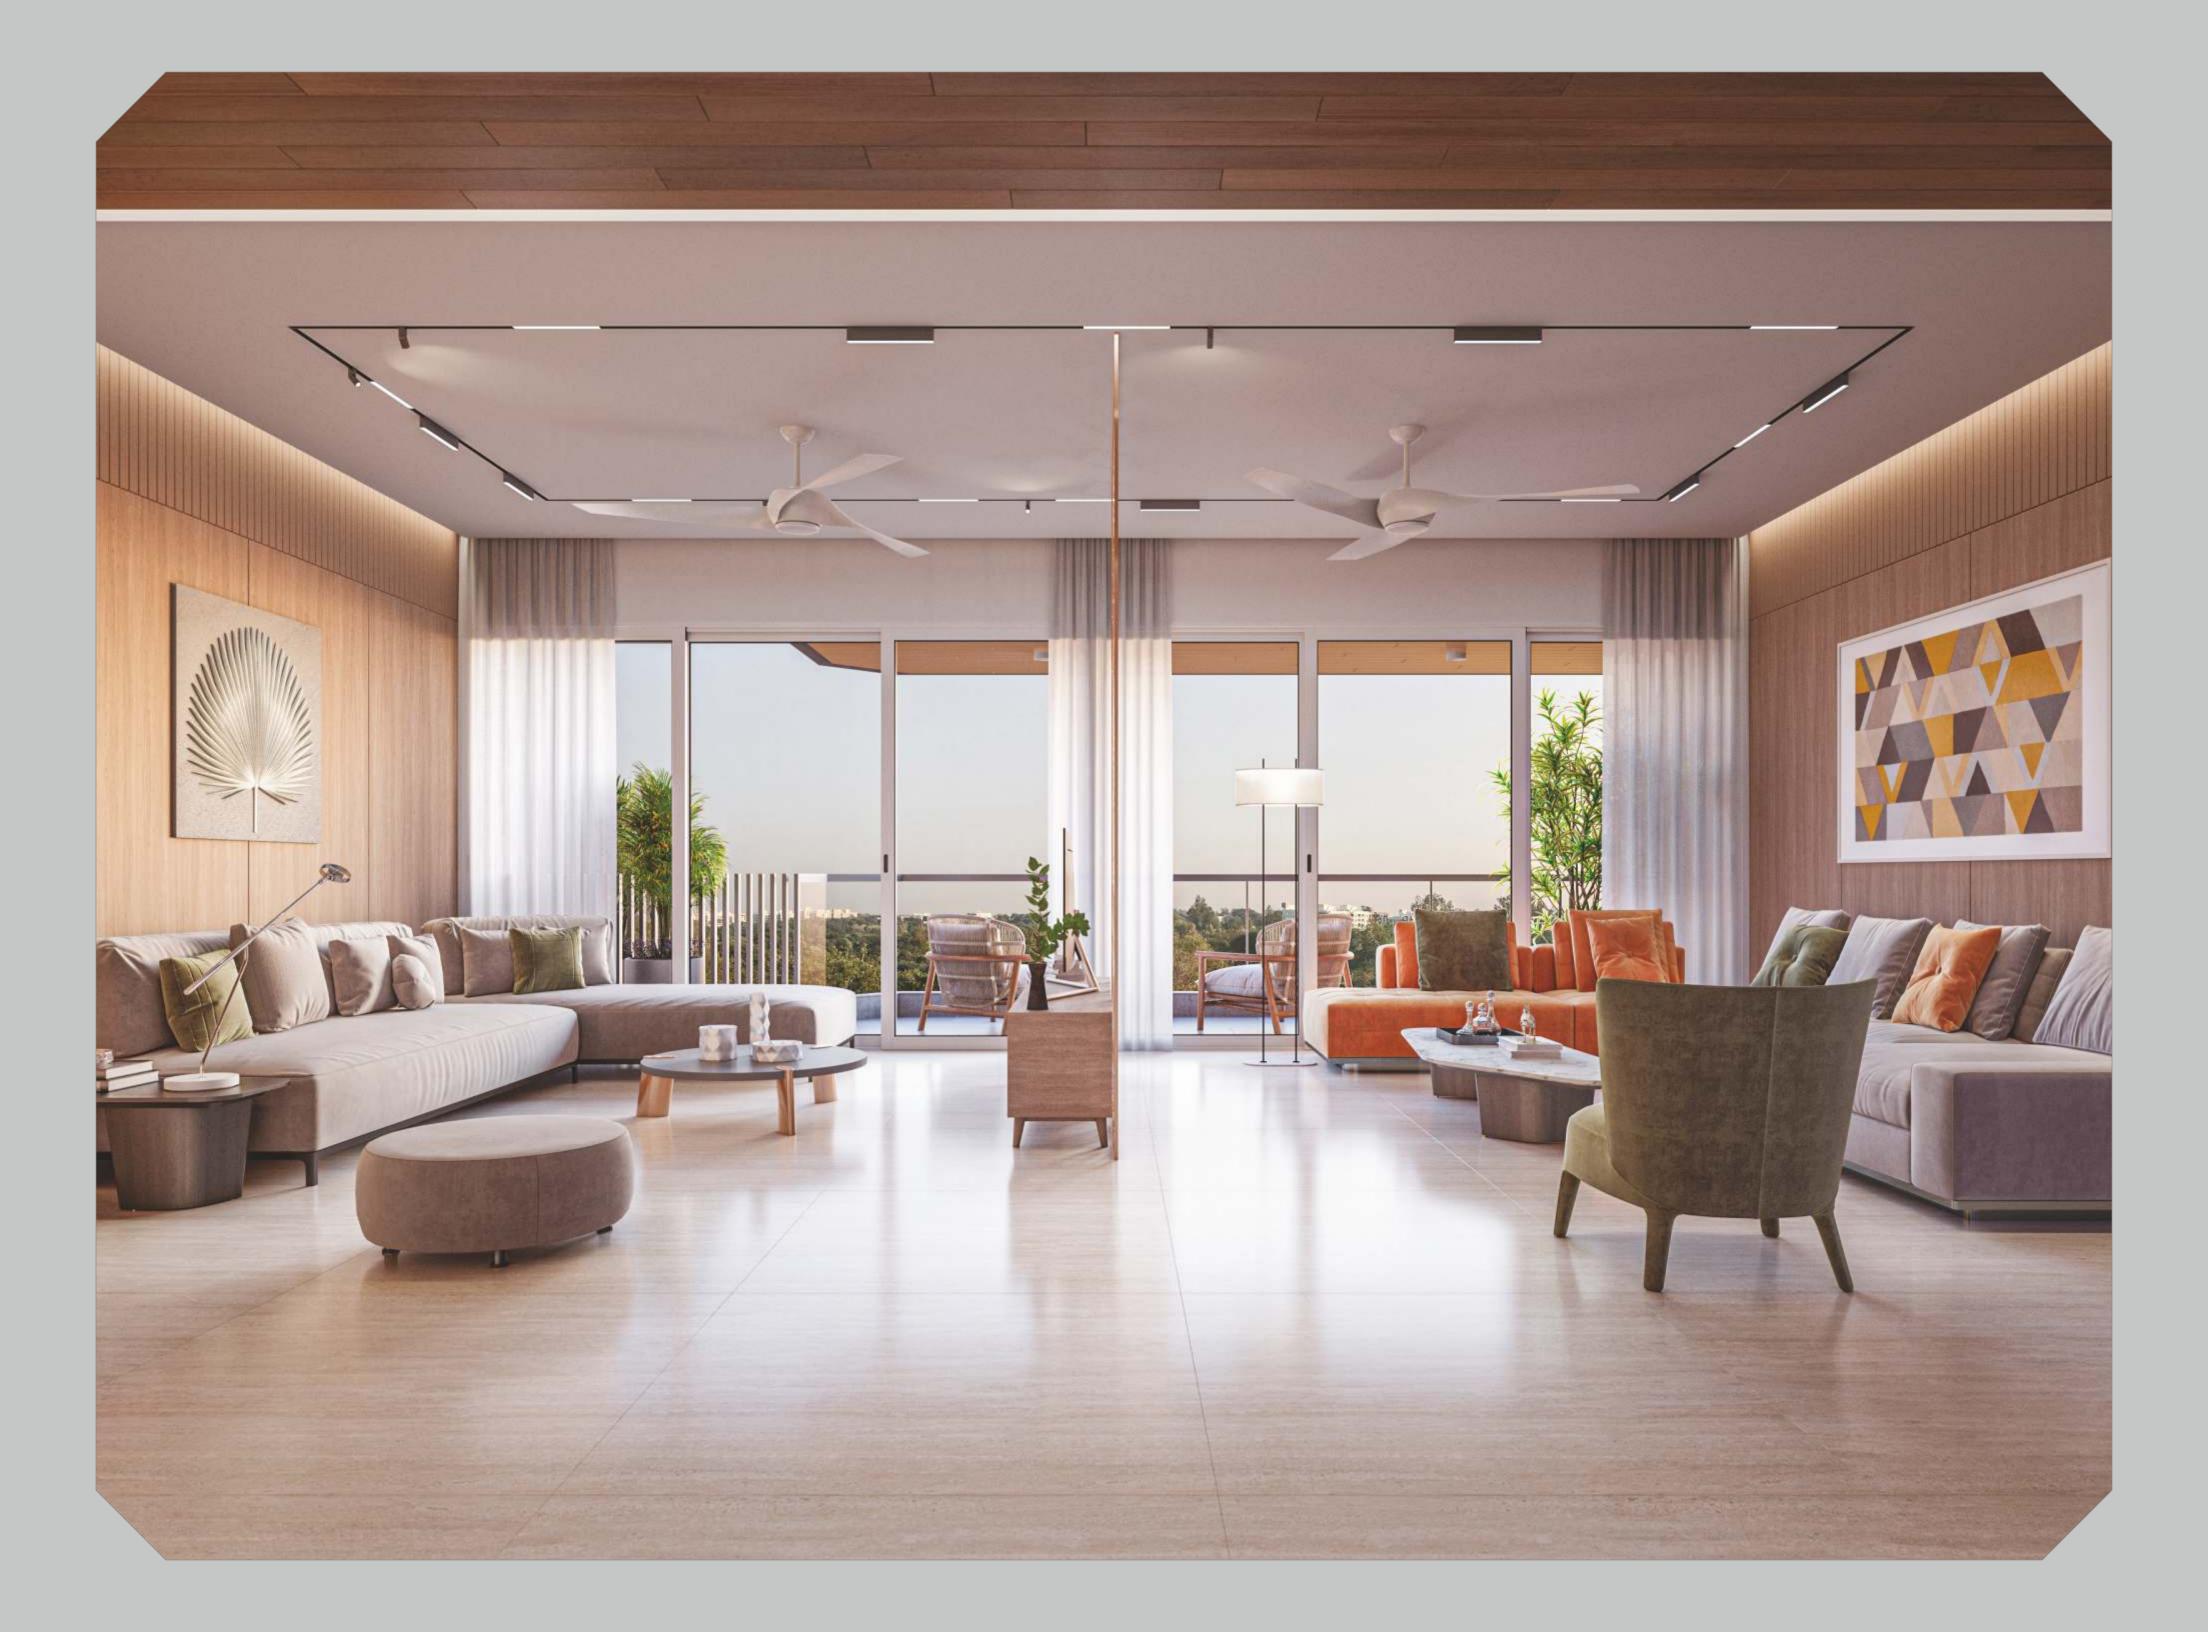

# CRAFTED FOR CONNOISSEURS OF **FINE LIVING**

Our residences at Stallion 72 are a work of art. With extraordinary styling. Sprawling layouts and premium finishes every apartment is created to accommodate your king-size lifestyle.

#### **ARCHITECT'S** THOUGHT

Stallion 72 is a new-age multi-residential apartment scheme designed to perfection architecturally. The 'C' shaped master plan constitutes three towers, creating a pocket in the center for all the common activities and landscaped open area. The three bold box-like apartments house 2 units which are open from all four sides offering smooth cross ventilation. The towers are planned perpendicular to each other and yet, each unit is vastu-complaint. The standing balconies and architectural projections offer space for adding in greens in each room. The design of these towers is simple yet bold standing tall amongst the neighboring buildings. The filleted edges to the towers make it visually soothing. The special feature of the landscape design is the hexagonal honey-comb metal structure giving solid character to the property.