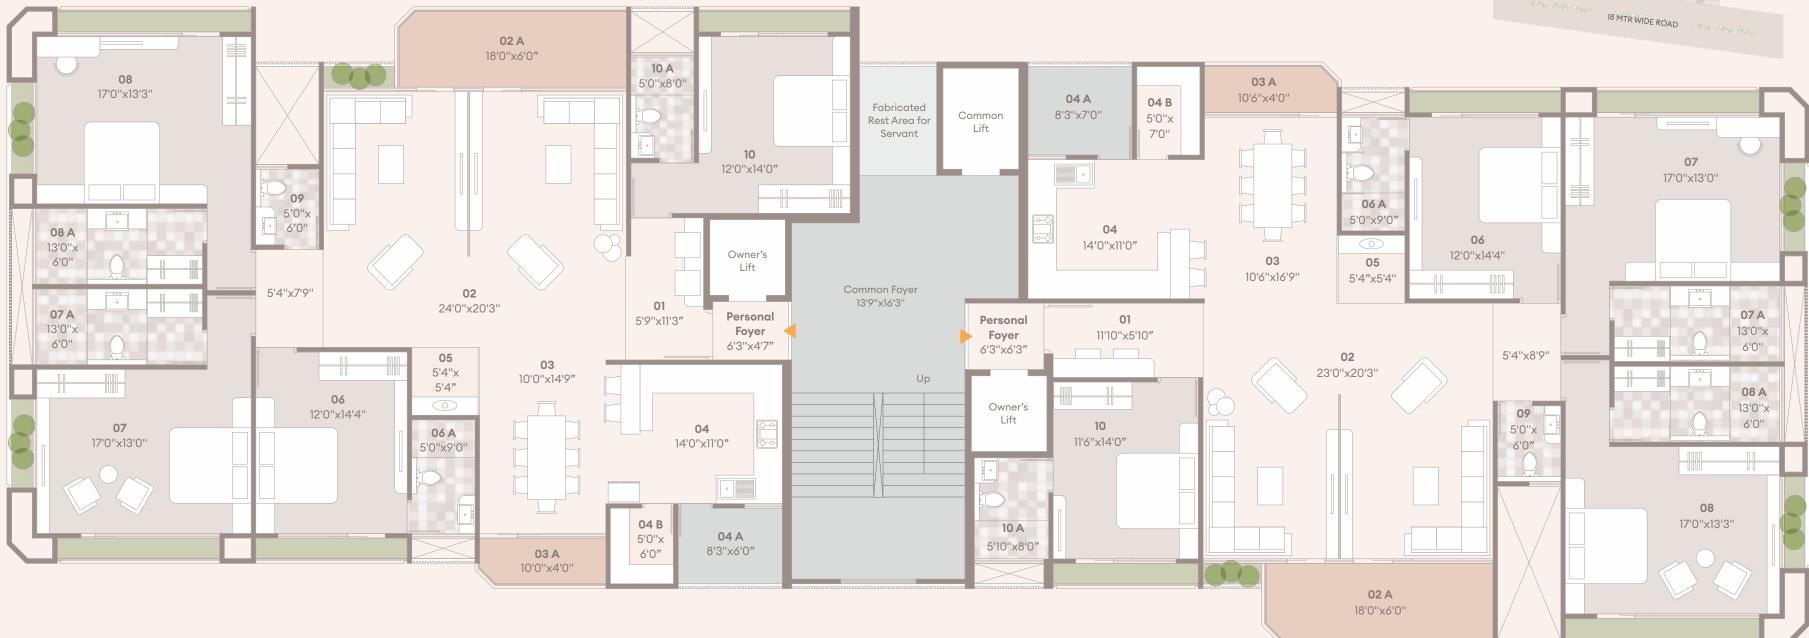

## 101 TO 1101

| 01   | Vestibule            |
|------|----------------------|
| 02   | Living & Family Room |
| 02 A | Balcony              |
| 03   | Dining               |
| 03 A | Balcony              |
| 04   | Kitchen              |
|      |                      |

| 04 A | Wash           |
|------|----------------|
| 04 B | Store          |
| 05   | Pooja          |
| 06   | Bedroom        |
| 06 A | Dress & Toilet |
| 07   | Bedroom        |

| 07 A | Dress & Toilet |
|------|----------------|
| D8   | Bedroom        |
| A 80 | Dress & Toilet |
| 09   | Powder Toilet  |
| 0    | Bedroom        |
| 10 A | Dress & Toilet |

RERA CARPET AREA : 2162 SQ.FT. | WASH / BALCONY AREA : 209 SQ.FT. | ARCH. PROJ. / PLANTER / PERSONAL FOYER : 173 SQ.FT.