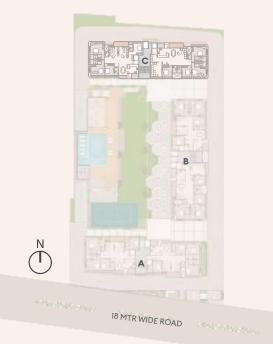

.FT. | ARCH. PROJ. / PLANTER / PERSONAL FOYER : 222 SQ.FT.

## TOWER **C** TYPICAL UNIT FLOOR PLAN



## 101 TO 1101

| 01   | Vestibule            | 04 A | Wash           | 07 A | Dress & Toilet |
|------|----------------------|------|----------------|------|----------------|
| 02   | Living & Family Room | 04 B | Store          | 08   | Bedroom        |
| 02 A | Balcony              | 05   | Pooja          | 08 A | Dress & Toilet |
| 03   | Dining               | 06   | Bedroom        | 09   | Powder Toilet  |
| 03 A | Balcony              | 06 A | Dress & Toilet | 10   | Bedroom        |
| 04   | Kitchen              | 07   | Bedroom        | 10 A | Dress & Toilet |

RERA CARPET AREA : 2168 SQ.FT. | WASH / BALCONY AREA : 209 SQ.FT. | ARCH. PROJ. / PLANTER / PERSONAL FOYER : 173 SQ.FT.



## 102 TO 1102

| 01   | Vestibule               | 04 B | Store          |
|------|-------------------------|------|----------------|
| 02   | Pooja                   | 05   | Powder Toilet  |
| 03   | Family Sitting & Dining | 06   | Bedroom        |
| 03 A | Balcony                 | 06 A | Dress & Toilet |
| 04   | Kitchen                 | 07   | Bedroom        |
| 04 A | Wash                    | 07 A | Dress & Toilet |

08Bedroom08 ADress & Toilet09Bedroom09 ADress & Toilet10Living Room

RERA CARPET AREA : 2335 SQ.FT. | WASH / BALCONY AREA : 157 SQ.FT. | ARCH. PROJ. / PLANTER / PERSONAL FOYER : 219 SQ.FT.







## FROM SKYLINE TO SKY'S EDGE



Welcome to a realm of grandeur and opulence, where every moment is an escape to the extraordinary. "From Skyline to Sky's Edge" is not just